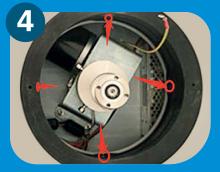

Remove the screw marked by red circle, separate ground wire and metal plate

Remove 4 screws which marked with red circle that inside of the rubber locking hose

Remove the metal ring from the old cuff and set this into the new one. Fix the 4 screws as in step 4