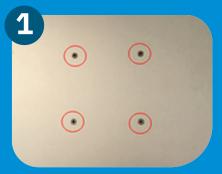

## This is your 3D Rocking Shaker pro locking hose replacement instruction.

Remove the 4 screws of the shaking plate marked by red circles and keep them well

Remove the 8 screws marked by red circles and keep them well