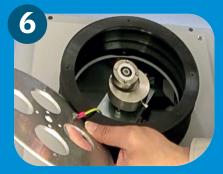

Remove the screw marked by red circle, separate ground wire and metal plate

Remove 4 screws which marked with red circle that inside of the rubber locking hose

Remove the metal ring from the old cuff and set this into the new one. Fix the 4 screws as in step 4

Connect the ground wire with metal flange as in step 3

Put the flange into the rubber locking hose and fix it with screws (outer screws as marked in step 2)

Fix the middle 4 screws

Install the shaking plate and fix it with screws as in step 1