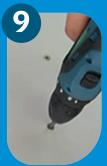

Remove the screw marked by red circle, separate ground wire and metal plate

Remove 4 screws which marked with red circle that inside of the rubber locking hose

Remove the metal ring from the old cuff and set this into the new one. Fix the 4 screws as in step 4

Connect the ground wire with metal flange as in step 3

Put the flange into the rubber locking hose and fix it with screws (outer screws as marked in step 2)

Fix the middle 4 screws

Install the shaking plate and fix it with screws as in step 1