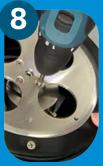

Connect the ground wire with metal flange as in step 3

Put the flange into the rubber locking hose and fix it with screws (outer screws as marked in step 2)

Fix the middle 4 screws

Install the shaking plate and fix it with screws as in step 1