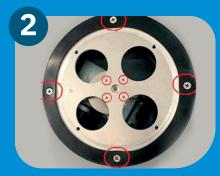

## This is your 3D Rocking Shaker pro locking hose replacement instruction.

Remove the 4 screws of the shaking plate marked by red circles and keep them well

Remove the 8 screws marked by red circles and keep them well