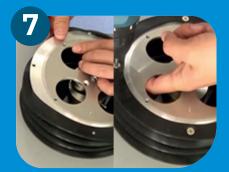

Connect the ground wire with metal flange as in step 3

Put the flange into the rubber locking hose and fix it with screws (outer screws as marked in step 2)

Fix the middle 4 screws

Install the shaking plate and fix it with screws as in step 1