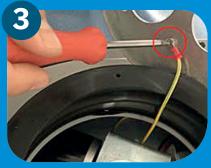

Remove the screw marked by red circle, separate ground wire and metal plate

Remove 4 screws which marked with red circle that inside of the rubber locking hose

Remove the metal ring from the old cuff and set this into the new one. Fix the 4 screws as in step 4