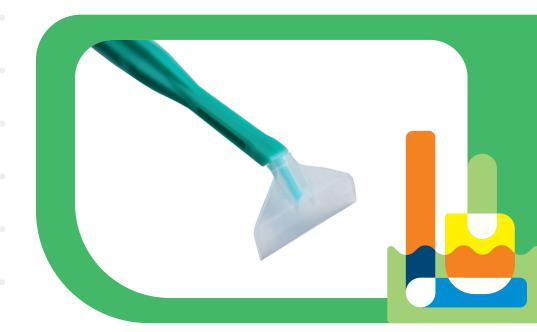

## Cell scraper with pivoting blade.

## **300 mm SCRAPER WITH PIVOTING BLADE**

Make the process of scraping off and collecting cells both easier and effective! The freely rotating blade allows you to twist it in the desired direction by applying slight pressure on the floor of the container you are scraping. The long 300 mm handle is made from flexible ABS for easy handling inside flasks. Individually wrapped and gamma sterilised to SAL 10<sup>-6</sup> to ensure they meet the needs of even the most sensitive cell culture applications.

## **PRODUCT FEATURES**

- Freely rotating 20 mm blade
- Blade made from clear polyethylene
- Flexible ABS handle for easy handling in flasks
- Gamma sterilised (SAL 10<sup>-6</sup>)
- RNase and DNase free
- Non-cytotoxic and non-pyrogenic
- Individually wrapped
- Manufactured in a Class 100,000 clean environment under ISO13485 & ISO9001 quality management systems