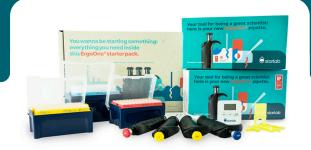

### **CHOOSE YOUR PACK**

Three different Starter Packs are available – see reverse for details. Just choose the pipette volumes you need, and get ready to start something great in your lab.

# **ErgoOne®**Starter Packs

| CONTENTS          |                                                                          | STARTERPACK | STARTERPACK42.5 | STARTERPACK410 |  |
|-------------------|--------------------------------------------------------------------------|-------------|-----------------|----------------|--|
|                   | <b>0.1 – 2.5 μl ErgoOne® Single-Channel Pipette</b><br>S7100-0125        |             | •               |                |  |
|                   | <b>0.5 – 10</b> μl ErgoOne® Single-Channel Pipette<br>S7100-0510         |             |                 | •              |  |
|                   | 2.0 – 20 μl ErgoOne® Single-Channel Pipette, Standard Cone<br>S7100-0220 | •           | •               | •              |  |
|                   | <b>20 – 200</b> μl ErgoOne® Single-Channel Pipette<br>S7100-2200         | •           | •               | •              |  |
|                   | <b>100 – 1000 μl ErgoOne® Single-Channel Pipette</b><br>S7110-1000       | •           | •               | •              |  |
|                   | TipOne® Pipette Tips<br>(three racks of sterile tips per pack)           | •           | •               | •              |  |
|                   | Self-Adhesive Pipette Holder<br>(one holder per per pipette supplied)    | •           | •               | •              |  |
| a) (a)<br>Bustion | Laboratory Timer<br>(one timer per pack)                                 | •           | •               | •              |  |