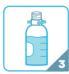

#### **CONCENTRATE SOLUTION**

## 1 LITRE DISTEL DOSING SYSTEM

Fill with 100ml of concentrate solution up to the first volume marker on the dosing hottle.

Fill with 900ml of ambient tap water until solution reaches the top volume marker on the dosing bottle.

**500ml DISTEL** 

**DOSING SYSTEM** 

Fill with 50ml of concentrate solution up to the first volume marker on the dosing bottle label.

Fill with 450ml of ambient tap water until solution reaches the top volume marker on the dosing bottle.