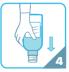

## 500ml & 1 LITRE DISTEL DOSING SYSTEM

Affix the dosing cap to the dosing bottle.

Invert the bottle to fill the dosing cap.

Pour solution directly onto a surface, or onto a wipe of your choice, enough to fully saturate.