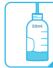

**500ml DISTEL** 

**DOSING SYSTEM** 

Fill with 50ml of concentrate solution up to the first volume marker on the dosing bottle label.

Fill with 450ml of ambient tap water until solution reaches the top volume marker on the dosing bottle.