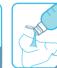

## 500ml & 1 LITRE DISTEL DOSING SYSTEM

Affix the dosing cap to the dosing bottle.

Invert the bottle to fill the dosing cap.

Pour solution directly onto a surface, or onto a wipe of your choice, enough to fully saturate.