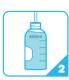

## 500ml & 1 LITRE DISTEL DOSING SYSTEM

Affix the dosing cap to the dosing bottle.

Invert the bottle to fill the dosing cap.

Pour solution directly onto a surface, or onto a wipe of your choice, enough to fully saturate.

Wipe the surface.
Observe a 3-minute contact time as a minimum.