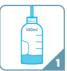

## 1 LITRE DISTEL DOSING SYSTEM

Fill with 100ml of concentrate solution up to the first volume marker on the dosing hottle.

Fill with 900ml of ambient tap water until solution reaches the top volume marker on the dosing bottle.