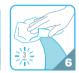

upporting documents such as
safety data sheets, microbiological test data and reports.

## 1 LITRE DISTEL DOSING SYSTEM



Fill with 100ml of concentrate solution up to the first volume marker on the dosing hottle.



Fill with 900ml of ambient tap water until solution reaches the top volume marker on the dosing bottle.



**500ml DISTEL** 

**DOSING SYSTEM** 

Fill with 50ml of concentrate solution up to the first volume marker on the dosing bottle label.



Fill with 450ml of ambient tap water until solution reaches the top volume marker on the dosing bottle.

## 500ml & 1 LITRE DISTEL DOSING SYSTEM



Affix the dosing cap to the dosing bottle.



Invert the bottle to fill the dosing cap.



Pour solution directly onto a surface, or onto a wipe of your choice, enough to fully saturate.



Wipe the surface.
Observe a 3-minute contact time as a minimum.

## cache.



Tristel Solutions Ltd, Lynx Business Park, Fordham Road, Snailwell, CB8 7NY, UK T+44 (0)1638 721500

E mail@tristel.com - W www.tristel.com



Tristel NV, Smallandlaan 14 B, 2660 Antwerp, Belgium

Brought to you by Tristel.