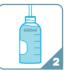

## 500ml & 1 LITRE DISTEL DOSING SYSTEM

Affix the dosing cap to the dosing bottle.

Invert the bottle to fill the dosing cap.

Pour solution directly onto a surface, or onto a wipe of your choice, enough to fully saturate.

Wipe the surface.
Observe a 3-minute contact time as a minimum.