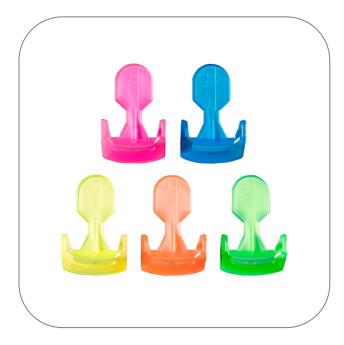

#### **Product Highlights**

- Securely seals tubes for rigorous boiling or freezing
- Assorted colours for easier sample identification
- Tab allows tubes to be lifted in/out of boiling water, Dry Baths or freezers
- Writing area allows easy identification or organization into types
- Re-usable
- Compatible with most centrifuge tubes

## More informations about Cap-Locks for 1.5 / 2.0 ml Microcentrifuge Tubes

Reusable cap locks to securely seal tubes for rigorous boiling or freezing. Assorted colours to aid sample identification. Assorted Fluorescent: Blue, Green, Red, Orange, Yellow, Black. Compatible with most microcentrifgue tubes.

All Cap-Locks are supplied in mixed packs of eight different colours.

STARLAB reserves the right to make changes at any time and without prior notice. The content and design of this PDF are protected by national and international copyright law and are the property of STARLAB International GmbH. Any duplication, editing, distribution and any kind of use and utilization of this PDF content in electronic systems, online media and / or libraries or similar databases requires the prior consent of STARLAB International GmbH.