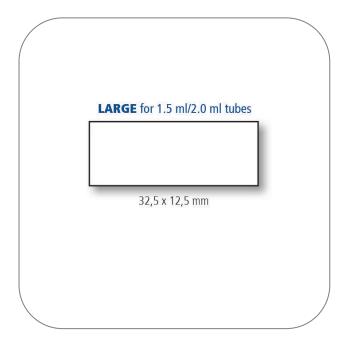

#### StarTags Laboratory Labels, Large (32.5 mm x 12.5 mm), 90 labels per sheet

## **General Data**

| Art. No.              | E9187-2016                                       |  |
|-----------------------|--------------------------------------------------|--|
| Pack Size             | 1,980 Labels (22 A4 laser sheets × 90 Labels)    |  |
| Dimensions (W × H)    | 32.5 mm × 12.5 mm                                |  |
| External width        | 32.5 mm                                          |  |
| Autoclavable          | Yes                                              |  |
| Color                 | White                                            |  |
| Operating temperature | Suitable for boiling and freezing down to -85 °C |  |
| For use with          | 1.5 ml / 2.0 ml tubes                            |  |