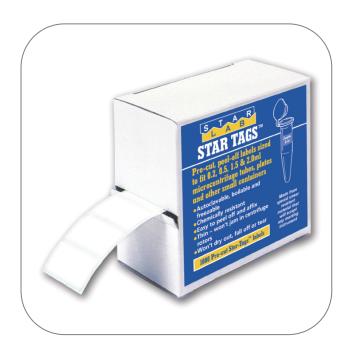

# **StarTag Laboratory Labels**

#### StarTags: One label you'll want to stick with!

Pre-cut labels that will accept any form of marker pen and will stick permanently in most conditions. StarTags are suitable for use in the freezer, centrifuge, waterbath, thermal cycler, shaker or vortexer. Laser sheets are available in some options, allowing you print out large numbers of labels which is both time saving and convenient.