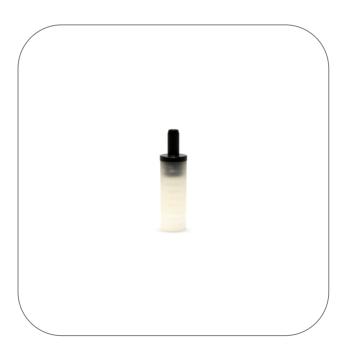

## **Adapter for pipettes**

#### **Product Highlights**

- Spare part for use with Aspirator's Hand Controller
- For use with Pasteur, aspiration and graduated pipettes
- For pipettes with an outer diameter of 5.5 8.0 mm
- Autoclavable

# More informations about Adapter for pipettes

This is a spare part for the Aspirator's Hand Controller (N2400-9001). Adapter fits Pasteur, aspiration and graduated pipettes with an outer diameter of 5.5 - 8.0 mm. An illustrated description of how to replace the adapter can be found in the manual for the hand controller (see download area).