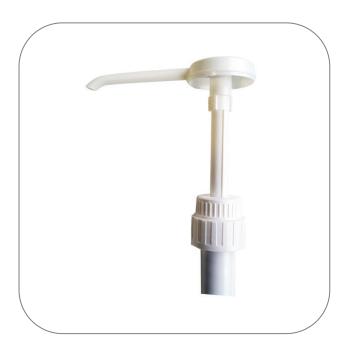

### **Pump for Use with 5L Containers**

#### **Product Highlights**

- Dose: 10 ml (+/- 5%)
- Suitable for use with Chemgene 5 L concentrate containers, or any other standard 5 L container
- Pump suitable for most liquids, including high viscocity liquids

# More informations about Pump for Use with 5L Containers

Pump suitable for use with Chemgene 5 L containers, or any other standard 5 L container. One pump provides 10 ml (+/- 5%) dose. Suitable for use with most liquids, including high viscocity liquids.