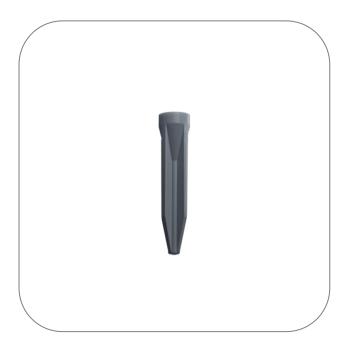

## Universal centrifuge adapter, for 5.0 ml tubes, for 15 ml rotor bores

#### **Product Highlights**

- Converts your 15 ml rotor for use with 5.0 ml Centrifuge Tubes
- Suitable for all 15 ml rotor bores or adapters
- Reuseable
- Freezable (-90°C)
- Made of acetal plastic

# More informations about Universal centrifuge adapter, for 5.0 ml tubes, for 15 ml rotor bores

These adapters convert your centrifuge's 15 ml rotor to fit Starlab's 5.0 ml Centrifuge Tubes. These reusable adapters are compatible with all 15 ml rotor bores.