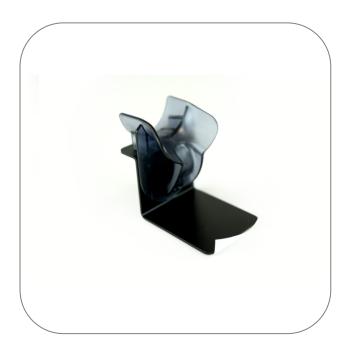

## Wall Mount for one ErgoOne® E pipette

# More informations about Wall Mount for one ErgoOne® E pipette

ErgoOne<sup>®</sup> E single and multi-channel pipettes provide reliable pipetting every day. ErgoOne<sup>®</sup> E are microprocessor controlled, battery-operated, piston-stroke pipettes, which have been optimised for ergonomic operation and ease of use.