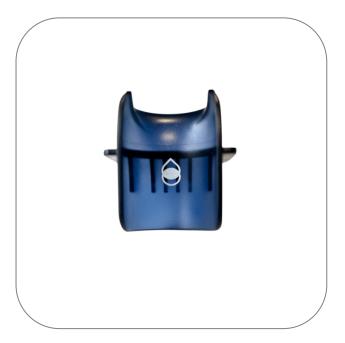

## **Shelf Mount for RepeatOne® S Dispenser**

## **Product Highlights**

• Suitable for the use with RepeatOne® S Dispenser

## **Product Applications**

Use on the lab shelf or on the shelf in your hood.

STARLAB reserves the right to make changes at any time and without prior notice. The content and design of this PDF are protected by national and international copyright law and are the property of STARLAB International GmbH. Any duplication, editing, distribution and any kind of use and utilization of this PDF content in electronic systems, online media and / or libraries or similar databases requires the prior consent of STARLAB International GmbH.

## **General Data**

| Art. No.     | G4026-1009                         |
|--------------|------------------------------------|
| Pack Size    | 1 Piece (1 Pack × 1 Piece)         |
| For use with | RepeatOne <sup>®</sup> S Dispenser |