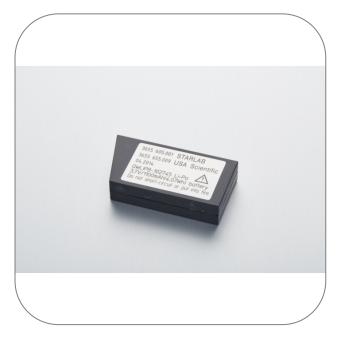

## Replacement Lithium Polymer Battery, 3.7 V

### **General Data**

| Art. No.     | P7166-6501                                   |
|--------------|----------------------------------------------|
| Pack Size    | 1 Piece (1 Bag × 1 Piece)                    |
| For use with | ErgoOne <sup>®</sup> FAST Pipette Controller |