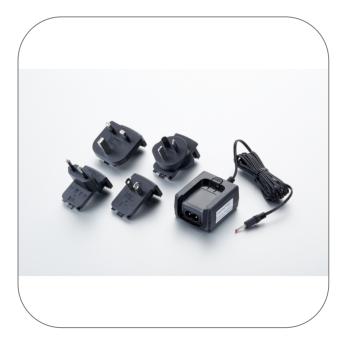

## Replacement Power supply, 100-240 V / 50-60Hz

**Product Highlights** 

**Product Applications** 

STARLAB reserves the right to make changes at any time and without prior notice. The content and design of this PDF are protected by national and international copyright law and are the property of STARLAB International GmbH. Any duplication, editing, distribution and any kind of use and utilization of this PDF content in electronic systems, online media and / or libraries or similar databases requires the prior consent of STARLAB International GmbH. Starlab (UK) LTD 5 Tanners Drive MK14 5BU Milton Keynes Email: infoline@starlab.co.uk

## **General Data**

| Art. No.     | P7166-6109                                   |
|--------------|----------------------------------------------|
| Pack Size    | 1 Piece (1 Box × 1 Piece)                    |
| For use with | ErgoOne <sup>®</sup> FAST Pipette Controller |