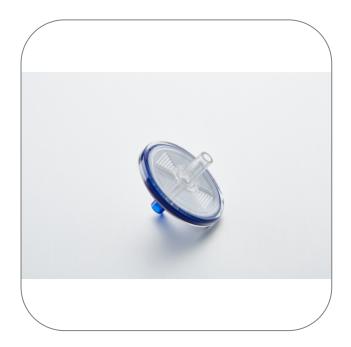

## 0.45 µm Filter (blue), for StarPet Pro

#### **Product Highlights**

• 0.45 µm Filter (Blue), for StarPet Pro