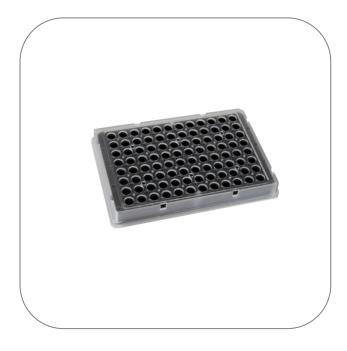

## Adapter for 1/2 plates, strips and tubes

# More informations about Adapter for 1/2 plates, strips and tubes

Plate Centrifuge Adapter for 1/2 plates, strips and tube

STARLAB reserves the right to make changes at any time and without prior notice. The content and design of this PDF are protected by national and international copyright law and are the property of STARLAB International GmbH. Any duplication, editing, distribution and any kind of use and utilization of this PDF content in electronic systems, online media and / or libraries or similar databases requires the prior consent of STARLAB International GmbH.