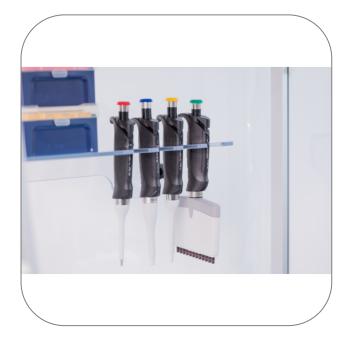

## Replacement shelf with integrated pipette holder for GuardOne® Workstation 32" models

**Product Highlights** 

## More informations about Replacement shelf with integrated pipette holder for GuardOne® Workstation 32" models

Replacement shelf with integrated pipette holder for GuardOne® Workstation 32" models

STARLAB reserves the right to make changes at any time and without prior notice. The content and design of this PDF are protected by national and international copyright law and are the property of STARLAB International GmbH. Any duplication, editing, distribution and any kind of use and utilization of this PDF content in electronic systems, online media and / or libraries or similar databases requires the prior consent of STARLAB International GmbH.