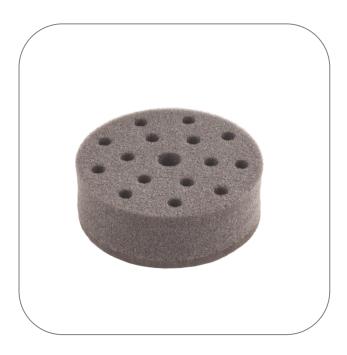

## Tube Adapter for 15 $\times$ 1.5/ 2.0ml Tubes

#### **Product Highlights**

- For use with Microplate Mixer N2400-8040
- Holds 15 x 1.5/2.0 ml Microcentrifuge Tubes
- Tube Adapater can only be used in conjunction Adapter Plate N2400-8043
- Also compatible for use on Vortexer N2400-6110

# More informations about Tube Adapter for 15 $\times$ 1.5/ 2.0ml Tubes

Convert your Microplate Mixer to mix tubes! This tube adapter holds  $15 \times 1.5$  ml or 2.0 ml microcentrifuge tubes. Please note that to use this Adapter Plate N2400-8043 is also required.