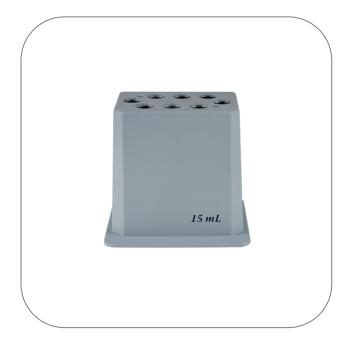

## Thermoblock 8 x 15 ml Conical Centrifuge Tubes

## **General Data**

| Art. No.              | S8012-0015                         |
|-----------------------|------------------------------------|
| Pack Size             | 1 Piece (1 Box × 1 Piece)          |
| Operating temperature | 4 to 35 °C                         |
| Sample capacity       | 8 × 15 ml conical centrifuge tubes |
| Speed Range           | 300 – 750 rpm                      |

# More informations about Thermoblock 8 x 15 ml Conical Centrifuge Tubes

Exchangeable thermoblock for use on the Starlab Mixer HC.

STARLAB reserves the right to make changes at any time and without prior notice. The content and design of this PDF are protected by national and international copyright law and are the property of STARLAB International GmbH. Any duplication, editing, distribution and any kind of use and utilization of this PDF content in electronic systems, online media and / or libraries or similar databases requires the prior consent of STARLAB International GmbH. Starlab (UK) LTD 5 Tanners Drive MK14 5BU Milton Keynes Email: infoline@starlab.co.uk