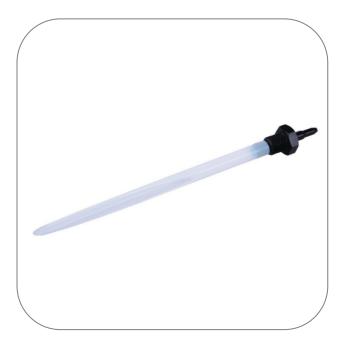

## **Connection Kit for 2nd hand controller**

**Product Highlights** 

## More informations about Connection Kit for 2nd hand controller

Connection Kit with Inlet Pipe for Additional Hand Controlle. To attach a second hand controller via Quick Coupling please use N2400-9008.