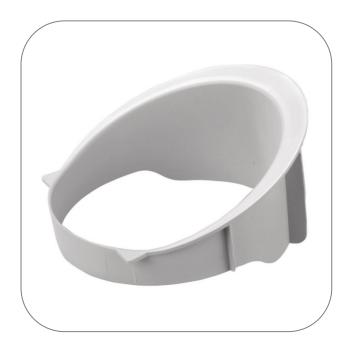

## Adapter for 2I glass bottle

**Product Highlights** 

## More informations about Adapter for 2I glass bottle

Adapter for 2L borosilicate glass bottle N2400-9012. Must be used to safely connect the glass bottle to the aspirator.

STARLAB reserves the right to make changes at any time and without prior notice. The content and design of this PDF are protected by national and international copyright law and are the property of STARLAB International GmbH. Any duplication, editing, distribution and any kind of use and utilization of this PDF content in electronic systems, online media and / or libraries or similar databases requires the prior consent of STARLAB International GmbH.