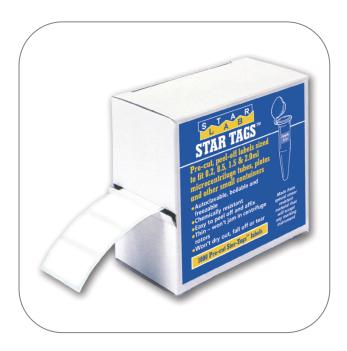

# **StarTag Laboratory Labels**

#### StarTags: One label you'll want to stick with!

Pre-cut labels that will accept any form of marker pen and will stick permanently in most conditions. StarTags are suitable for use in the freezer, centrifuge, waterbath, thermal cycler, shaker or vortexer. Laser sheets are available in some options, allowing you print out large numbers of labels which is both time saving and convenient.

**NOTE:** Labels must be applied to dry, unfrozen samples at room temperature. StarTags are not suitable for use with low-retention/siliconised tubes. A4 Laser Sheets are supplied with set-up instructions for MS Word and can also be downloaded from the STARLAB website. Sheet labels are only suitable for use with laser printers and can not be used with bubble jet printers.