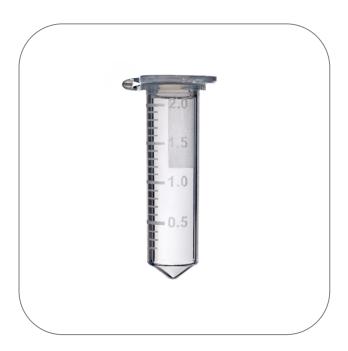

## Ultra Clear, High Speed Microcentrifuge Tubes

#### **Product Highlights**

- Ultra clear polypropylene tubes
- Firm and positive cap closure
- Suitable for boiling
- Rated to over 20,000 xg
- Certified RNase, DNase, DNA and PCR Inhibitor free

### **General Data**

| Art. No.           | See variations                |
|--------------------|-------------------------------|
| Material           | Polypropylene                 |
| Pack Size          | 500 Tubes (1 Bag × 500 Tubes) |
| DNA free           | Yes                           |
| PCR inhibitor free | Yes                           |
| RNase free         | Yes                           |
| DNase free         | Yes                           |
| Autoclavable       | Yes                           |
| Color              | Various                       |
| Volume             | 2.0 ml                        |