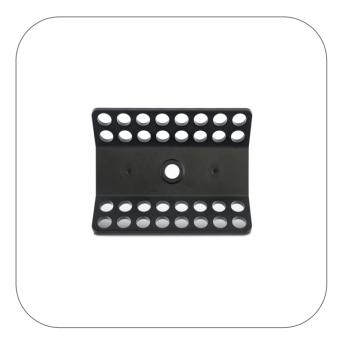

## **PCR Strip Rotor for Starlab Minicentrifuge**

#### **Product Highlights**

- Rotor for 0.2 ml PCR tubes or strips
- Max. capacity 32 single tubes or four 8-strips
- For use with Starlab Minicentrifuge (S8030-5000) only
- Quick and easy, tool-free rotor exchange

# More informations about PCR Strip Rotor for Starlab Minicentrifuge

32-place PCR Strip Rotor for use with the Starlab Minicentrifuge. Accommodates  $32 \times 10^{10} \times$ 

STARLAB reserves the right to make changes at any time and without prior notice. The content and design of this PDF are protected by national and international copyright law and are the property of STARLAB International GmbH. Any duplication, editing, distribution and any kind of use and utilization of this PDF content in electronic systems, online media and / or libraries or similar databases requires the prior consent of STARLAB International GmbH.