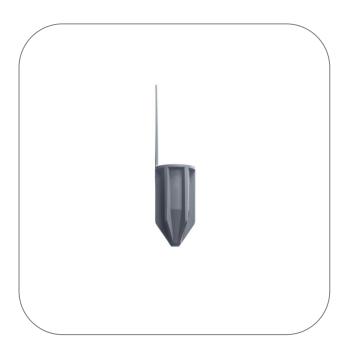

## Universal centrifuge adapter, for 5.0 ml tubes, for 50 ml rotor bores

#### **Product Highlights**

- Converts your 50 ml rotor for use with 5.0 ml Centrifuge Tube
- Suitable for all 50 ml rotor bores or adapters
- Reuseable
- Freezable (-90°C)
- Made of acetal plastic

# More informations about Universal centrifuge adapter, for 5.0 ml tubes, for 50 ml rotor bores

These adapters convert your centrifuge's 50 ml rotor to fit Starlab's 5.0 ml Centrifuge Tubes. These reusable adapters are compatible with all 50 ml rotor bores.