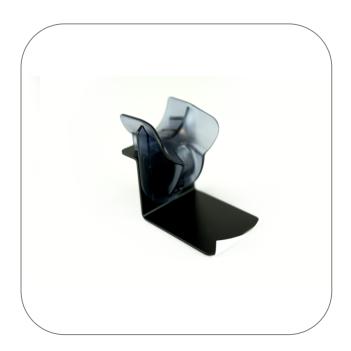

## Wall Mount for one ErgoOne® E pipette

#### **General Data**

| Art. No.     | G9999-1010                      |
|--------------|---------------------------------|
| Pack Size    | 1 Piece (1 Box × 1 Piece)       |
| For use with | ErgoOne <sup>*</sup> E Pipettes |