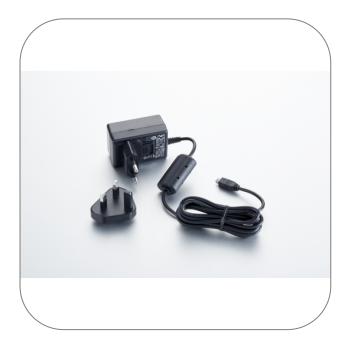

## AC Adapter for Europe/UK (230V/50 Hz)

#### **Product Highlights**

For use with all single- and multi-channel ErgoOne<sup>®</sup> E electronic pipettes