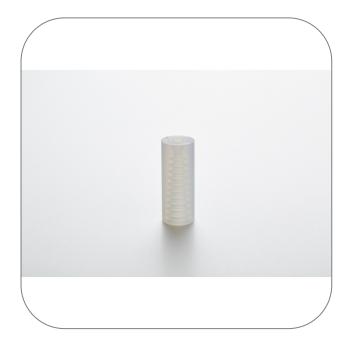

## Silicone Pipette Holder, for StarPet Filler

#### **Product Highlights**

• Silicon Pipette Holder, for StarPet Filler