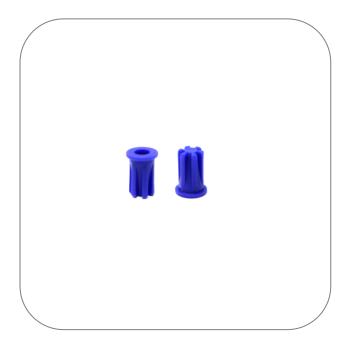

### Adapters for 0.2 ml tubes, suitable for Microcentrifuge 24 "Standard 24 AT rotor

#### **Product Highlights**

- Compatible with Microcentrifuge 24 "Standard 24 AT" rotor
- Converts rotor for use with 0.2 ml tubes