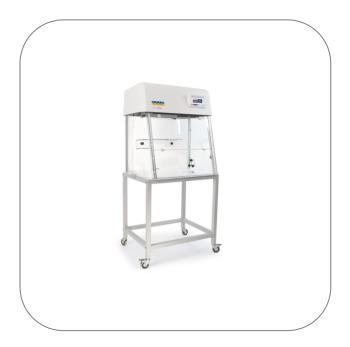

## **Trolley for GuardOne® Workstation 32" models**

**Product Highlights** 

## More informations about Trolley for GuardOne® Workstation 32" models

Trolley for GuardOne® Workstation 32" models. Trolley height: 80 cm

STARLAB reserves the right to make changes at any time and without prior notice. The content and design of this PDF are protected by national and international copyright law and are the property of STARLAB International GmbH. Any duplication, editing, distribution and any kind of use and utilization of this PDF content in electronic systems, online media and / or libraries or similar databases requires the prior consent of STARLAB International GmbH.