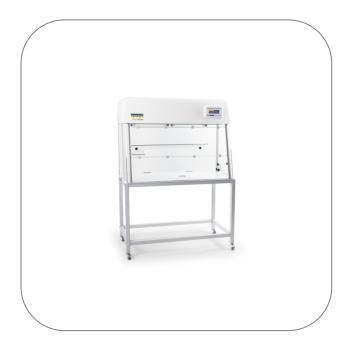

## **Trolley for GuardOne® Workstation 48" models**

**Product Highlights** 

## More informations about Trolley for GuardOne® Workstation 48" models

Trolley for GuardOne® Workstation 48" models. Trolley height: 80 cm

STARLAB reserves the right to make changes at any time and without prior notice. The content and design of this PDF are protected by national and international copyright law and are the property of STARLAB International GmbH. Any duplication, editing, distribution and any kind of use and utilization of this PDF content in electronic systems, online media and / or libraries or similar databases requires the prior consent of STARLAB International GmbH.