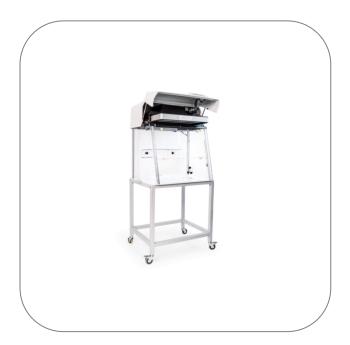

## **HEPA Filter for GuardOne® Workstation 32" laminar flow** model

**Product Highlights** 

## More informations about HEPA Filter for GuardOne® Workstation 32" laminar flow model

HEPA Filter for GuardOne® Workstation 32" laminar flow model

STARLAB reserves the right to make changes at any time and without prior notice. The content and design of this PDF are protected by national and international copyright law and are the property of STARLAB International GmbH. Any duplication, editing, distribution and any kind of use and utilization of this PDF content in electronic systems, online media and / or libraries or similar databases requires the prior consent of STARLAB International GmbH.