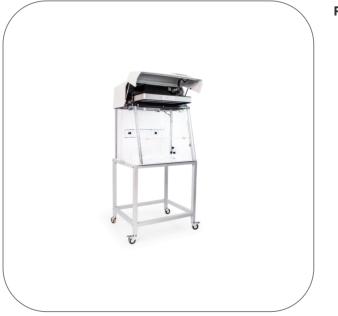

## Pre-Filter for GuardOne® Workstation 32" & 48" laminar flow models

**Product Highlights** 

## More informations about Pre-Filter for GuardOne® Workstation 32" & 48" laminar flow models

Pre-Filter for GuardOne<sup>®</sup> Workstation 32" & 48" laminar flow models

STARLAB reserves the right to make changes at any time and without prior notice. The content and design of this PDF are protected by national and international copyright law and are the property of STARLAB International GmbH. Any duplication, editing, distribution and any kind of use and utilization of this PDF content in electronic systems, online media and / or libraries or similar databases requires the prior consent of STARLAB International GmbH. **Starlab International GmbH** Neuer Höltigbaum 38 22143 Hamburg Email: info@starlab.de