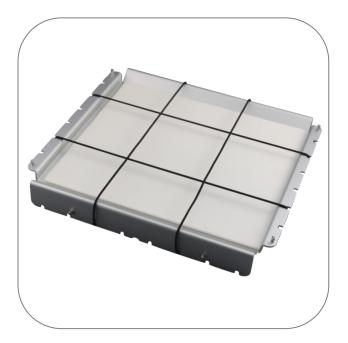

## Universal Platform with Rubber Mat and Bungee Cords

**Product Highlights** 

## More informations about Universal Platform with Rubber Mat and Bungee Cords

STARLAB offers a range of accessories for their Orbital-, Rocking- and 3D Rocking Shaker.

STARLAB reserves the right to make changes at any time and without prior notice. The content and design of this PDF are protected by national and international copyright law and are the property of STARLAB International GmbH. Any duplication, editing, distribution and any kind of use and utilization of this PDF content in electronic systems, online media and / or libraries or similar databases requires the prior consent of STARLAB International GmbH.