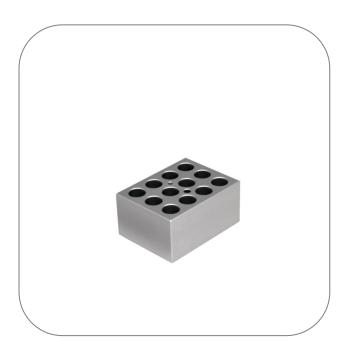

## Metal Block for 12 x 15ml Centrifuge Tube

#### **Product Highlights**

Well diameter: 17.3 mmWell depth: 45 mm

• For use with N2400-4001 and N2400-4002

• Supplied with screw in handle for insertion/removal

#### **General Data**

| Art. No.               | N2400-4102                         |
|------------------------|------------------------------------|
| Pack Size              | 1 Piece (1 Box × 1 Piece)          |
| System                 | Dry Bath Incubator (Single & Dual) |
| Dimensions (W × D × H) | 80 mm × 105 mm × 50 mm             |
| Dimensions (W × D)     | 80 mm × 105 mm                     |
| Well diameter          | 17.30 mm                           |
| Well depth             | 45.0 mm                            |

# More informations about Metal Block for $12 \times 15$ ml Centrifuge Tube

Metal block for use with the single block (N2400-4001) or dual block (N2400-4002) Dry Bath Systems.

The single & dual block dry bath is designed for a wide variety of applications. Additional function of a water bath.