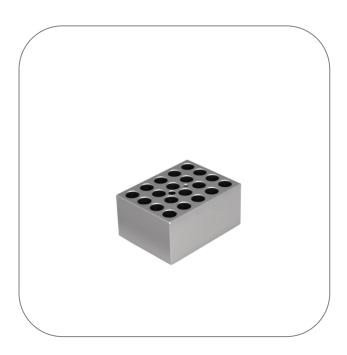

## Metal Block for 20 x 1.5ml Tubes (V-Bottom)

#### **Product Highlights**

Well diameter: 11 mmWell depth: 33.4 mm

• For use with N2400-4001 and N2400-4002

• Supplied with screw in handle for insertion/removal

#### **General Data**

| Art. No.               | N2400-4104                         |
|------------------------|------------------------------------|
| Pack Size              | 1 Piece (1 Box × 1 Piece)          |
| Dimensions (W × D × H) | 80 mm × 105 mm × 50 mm             |
| Dimensions (W × D)     | 80 mm × 105 mm                     |
| Well diameter          | 11.00 mm                           |
| Well depth             | 33.4 mm                            |
| System                 | Dry Bath Incubator (Single & Dual) |
| For use with           | 20 x 1.5 ml tubes (V-bottoms)      |