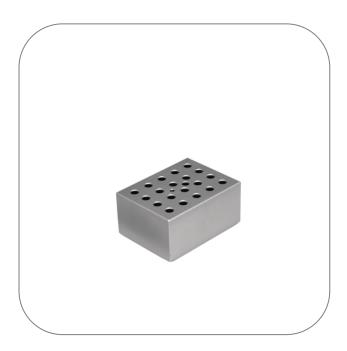

## Metal Block for 20 x 0.5 ml Tubes

#### **Product Highlights**

Well diameter: 7.9 mmWell depth: 25mm

• For use with N2400-4001 and N2400-4002

• Supplied with screw in handle for insertion/removal

## **General Data**

| Art. No.               | N2400-4105                         |
|------------------------|------------------------------------|
| Pack Size              | 1 Piece (1 Box × 1 Piece)          |
| Dimensions (W × D × H) | 80 mm × 105 mm × 50 mm             |
| Dimensions (W × D)     | 80 mm × 105 mm                     |
| Well diameter          | 7.90 mm                            |
| Well depth             | 25.00 mm                           |
| System                 | Dry Bath Incubator (Single & Dual) |
| For use with           | 20 x 0.5 ml tubes                  |