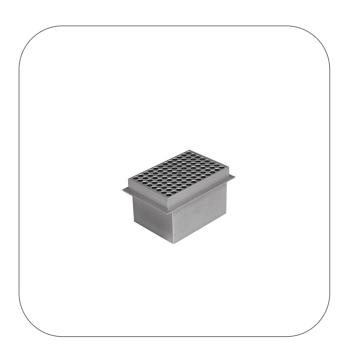

## Metal Block for 96-Well PCR Plates (Single)

#### **Product Highlights**

Well diameter: 6.28 mmWell depth: 15mm

• For use with N2400-4001 only

• Supplied with screw in handle for insertion/removal

#### **General Data**

| Art. No.               | N2400-4107                            |
|------------------------|---------------------------------------|
| Pack Size              | 1 Piece (1 Box × 1 Piece)             |
| Dimensions (W × D × H) | 87 mm × 128 mm × 70 mm                |
| Dimensions (W × D)     | 87 mm × 128 mm                        |
| Well diameter          | 6.28 mm                               |
| Well depth             | 15.0 mm                               |
| System                 | Dry Bath Incubator (Single & Dual)    |
| For use with           | 96-well PCR plate (Single Block only) |

# More informations about Metal Block for 96-Well PCR Plates (Single)

Metal block for use with the single block (N2400-4001) Dry Bath System.

The single & dual block dry bath is designed for a wide variety of applications. Additional function of a water bath.