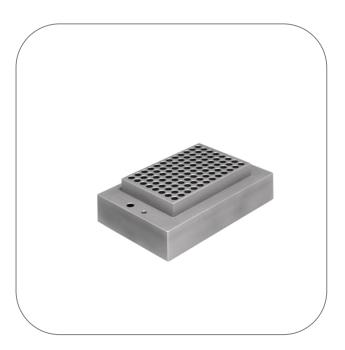

## Metal Block for 96-Well PCR Plates (Dual)

#### **Product Highlights**

Well diameter: 6.28 mmWell depth: 15 mm

• For use with N2400-4002 only

• Supplied with screw in handle for insertion/removal

#### **General Data**

| Art. No.               | N2400-4108                          |
|------------------------|-------------------------------------|
| Pack Size              | 1 Piece (1 Box × 1 Piece)           |
| Dimensions (W × D × H) | 105 mm × 158 mm × 50 mm             |
| Dimensions (W × D)     | 105 mm × 158 mm                     |
| Well diameter          | 6.28 mm                             |
| Well depth             | 15.00 mm                            |
| System                 | Dry Bath Incubator (Single & Dual)  |
| For use with           | 96-well PCR plate (Dual Block only) |

# More informations about Metal Block for 96-Well PCR Plates (Dual)

Metal block for use with the dual block (N2400-4002) Dry Bath System.

The single & dual block dry bath is designed for a wide variety of applications. Additional function of a water bath.