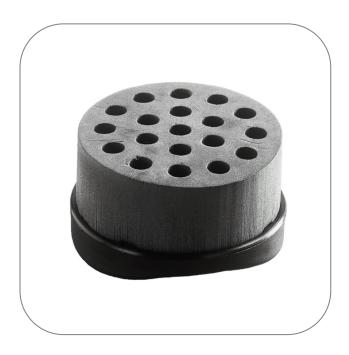

## Foam Attachment for 19 x 1.5 ml Tubes

#### **Product Highlights**

• For use with Vortex IR

# **Product Applications**

Sample preparation Gentle to vigorous sample mixing Resuspending cell pellets Resuspending nucleic acid pellets Resuspending chemical pellets

STARLAB reserves the right to make changes at any time and without prior notice. The content and design of this PDF are protected by  $national\ and\ international\ copyright\ law\ and\ are\ the\ property\ of\ STARLAB\ International\ GmbH.\ Any\ duplication,\ editing,\ distribution$ and any kind of use and utilization of this PDF content in electronic systems, online media and / or libraries or similar databases requires the prior consent of STARLAB International GmbH.