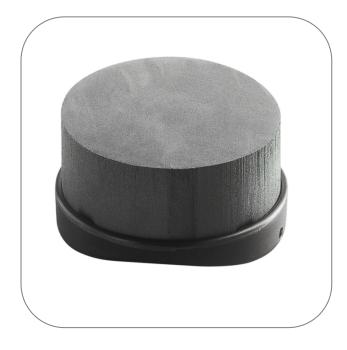

## **Customizable Soft Foam Attachment**

Product Highlights

## More informations about Customizable Soft Foam Attachment

STARLAB offers a wide range of accessories for the Vortex IR.

STARLAB reserves the right to make changes at any time and without prior notice. The content and design of this PDF are protected by national and international copyright law and are the property of STARLAB International GmbH. Any duplication, editing, distribution and any kind of use and utilization of this PDF content in electronic systems, online media and / or libraries or similar databases requires the prior consent of STARLAB International GmbH.