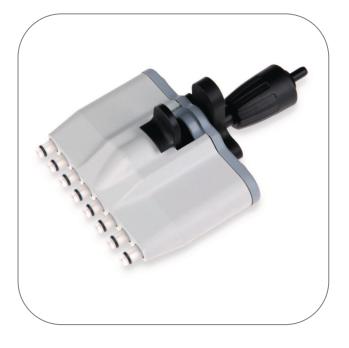

## 8-channel tip adapter for controller

Product Highlights

## More informations about 8-channel tip adapter for controller

8-channel tip adapter for hand controller. Ideal working with multi-well plates. Includes stand.

STARLAB reserves the right to make changes at any time and without prior notice. The content and design of this PDF are protected by national and international copyright law and are the property of STARLAB International GmbH. Any duplication, editing, distribution and any kind of use and utilization of this PDF content in electronic systems, online media and / or libraries or similar databases requires the prior consent of STARLAB International GmbH. Starlab International GmbH Neuer Höltigbaum 38 22143 Hamburg Email: info@starlab.de