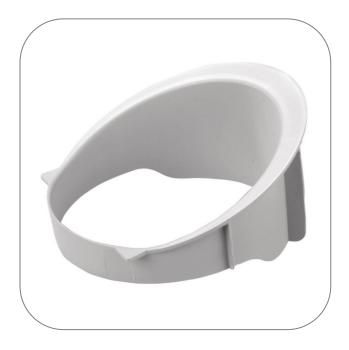

## Adapter for 2l glass bottle

Product Highlights

## More informations about Adapter for 2I glass bottle

Adapter for 2L borosilicate glass bottle N2400-9012. Must be used to safely connect the glass bottle to the aspirator.

STARLAB reserves the right to make changes at any time and without prior notice. The content and design of this PDF are protected by national and international copyright law and are the property of STARLAB International GmbH. Any duplication, editing, distribution and any kind of use and utilization of this PDF content in electronic systems, online media and / or libraries or similar databases requires the prior consent of STARLAB International GmbH.